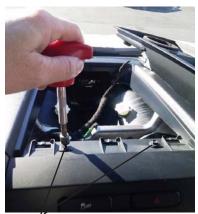

STEP #2: With 9/32 (7mm) socket driver, remove the (2) screws in front of the speaker. Using the Dash Tool, pry up on a side of the top of the dash tray bezel to release (1) clip. Continue along the front of the bezel releasing (2) more clips. Lift bezel off an set aside.

STEP #3: With 9/32 socket driver remove the (2) top screws that hold the radio bezel in place. With your hands pull the radio bezel from the top to release (2) clips. continue downd the bzel sides to release (2) more clips. With Dash or Hook Tool assist, pull out on the bottom of the bezel sides to release (1) clip on each side. Pull bezel off and move it to the side.