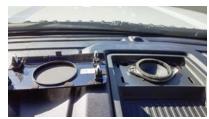

Mobile Device & Media Mount Installation Instructions

MAKE: FORD

MODELS & YEARS:
F-150 2015-2018
F-250, 350, 450, 550 Super Duty 17-19
Expedition 2018
(Vent Side Mount)

STEP #1: With Dash tool remove the speaker cover bezel on top of the dash. Pry on the sides of the cover to release (4) clips. Set aside.

STEP #2: With 9/32 (7mm) socket driver, remove the (2) screws in front of the speaker. Using the Dash Tool, pry up on a side of the top of the dash tray bezel to release (1) clip. Continue along the front of the bezel releasing (2) more clips. Lift bezel off an set aside.