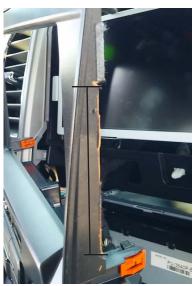

STEP#5: Optional: With dremel, file, or edge cutters, remove 1/8" of the bezel edge that fits into the U-groove channel. See picture with location of cut. Test replace the radio bezel starting from the bottom. See how fit allows the dash pieces to line up. When fit is ok, replace all parts in reverse order.