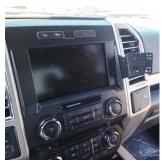

STEP #4: With 9/32 socket driver remove the (2) lower right radio/display screws. Slide the InDash Mount bottom piece in between the display/radio and air vent. Replace the screws making sure the mount is in place against the vent side.

STEP#6: Install the InDash Mount Top (75001) with 5/16" socket / wrench.

INSTALLATION IS NOW COMPLETE. ENJOY YOUR NEW INDASH by PANAVISE MOUNT.

InDash Installed

Bottom Part Installed

See Marked Cutout Location